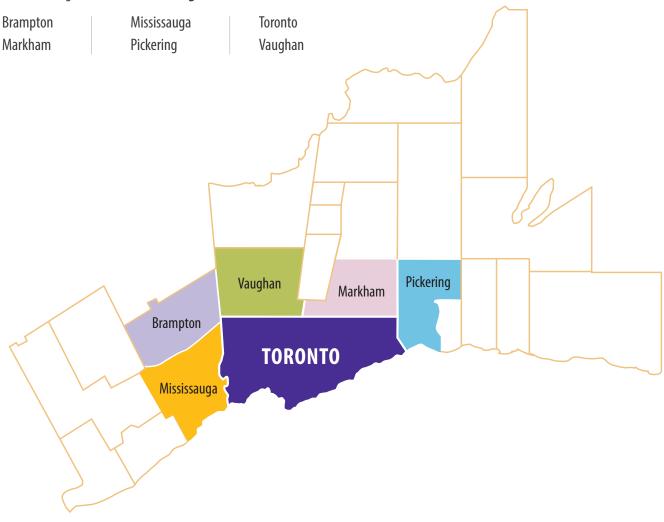

# TORONTO-area communities <a href="mailto:not">not</a> eligible for Return of Service (ROS) <a href="International Medical Graduate Training Program">International Medical Graduate Training Program</a>

#### **TORONTO AREA**

The following communities are **ineligible** for Return of Service: