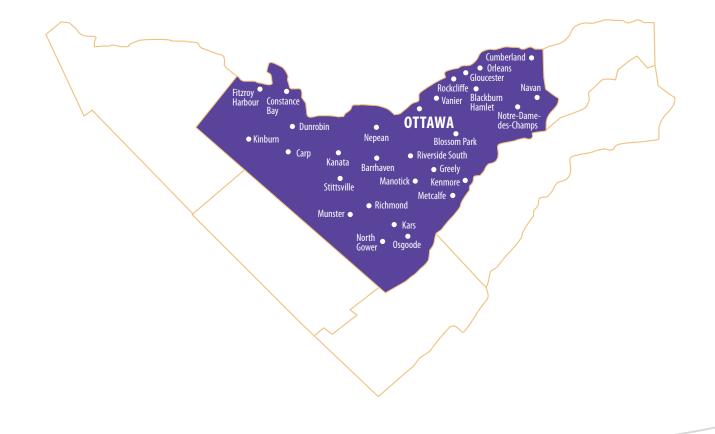

#### **OTTAWA**

All communities within the Municipality of Ottawa are **ineligible** for Return of Service, including:

| Barrhaven    | Constance Bay   | Greely  | Manotick | North Gower | Richmond        |
|--------------|-----------------|---------|----------|-------------|-----------------|
| Blackburn    | Cumberland      | Kanata  | Metcalfe | Notre-Dame- | Riverside South |
| Hamlet       | Dunrobin        | Kars    | Munster  | des-Champs  | Rockcliffe Park |
| Blossom Park | Fitzroy Harbour | Kenmore | Navan    | Orleans     | Stittsville     |
| Carp         | Gloucester      | Kinburn | Nepean   | Osgoode     | Vanier          |
|              |                 |         |          | 0ttawa      |                 |